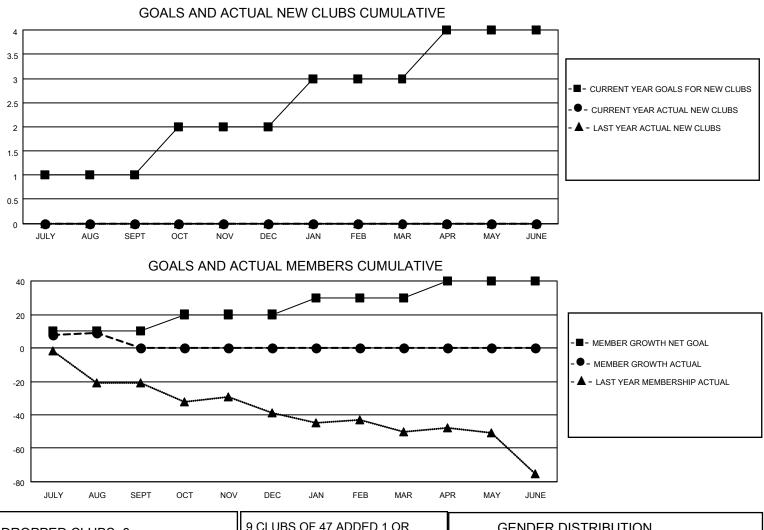

## LOCATION NORTH CAROLINA

District 31 S

Results as of: 8/31/2022

| Clubs                 |               |           |               | Members               |                         |                         |                                                    |
|-----------------------|---------------|-----------|---------------|-----------------------|-------------------------|-------------------------|----------------------------------------------------|
| RESULTS FOR 2022-2023 |               |           |               | RESULTS FOR 2022-2023 |                         |                         |                                                    |
| QUARTER               | NEW CLUB GOAL | NEW CLUBS | DROPPED CLUBS | QUARTER               | MBER GROWTH NET<br>GOAL | MEMBER GROWTH<br>ACTUAL | DROPPED<br>MEMBERS ACTUAL<br>(including transfers) |
| JULY/AUG/SEPT         | 1             | 0         | 0             | JULY/AUG/SEPT         | 10                      | 23                      | 12                                                 |
| OCT/NOV/DEC           | 1             | 0         | 0             | OCT/NOV/DEC           | 10                      | 0                       | 0                                                  |
| JAN/FEB/MAR           | 1             | 0         | 0             | JAN/FEB/MAR           | 10                      | 0                       | 0                                                  |
| APR/MAY/JUNE          | 1             | 0         | 0             | APR/MAY/JUNE          | 10                      | 0                       | 0                                                  |